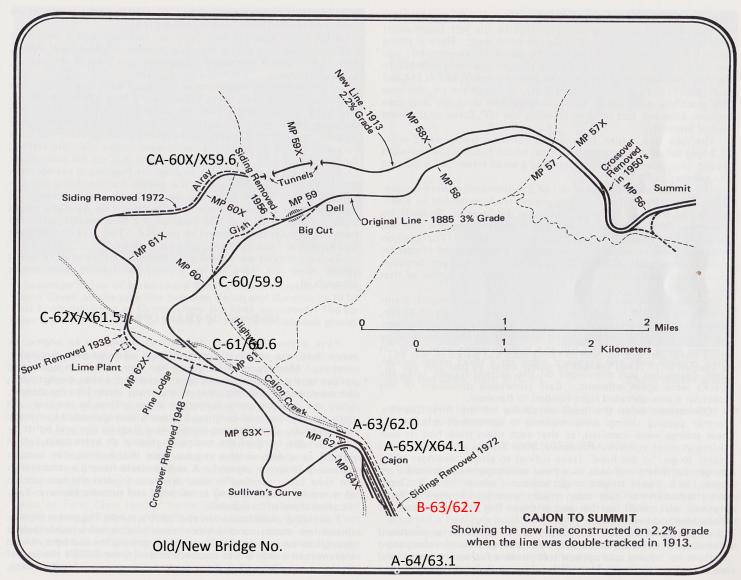

## Cajon Bridge B-63/62.7

| DRAINAGE<br>AREA SQ.MI. | LOS ANGELES |      |      |       | DIVISION. |       |      |       | BRID  | OGE LIST FIRST DISTRICT |                                                                                                                |     |
|-------------------------|-------------|------|------|-------|-----------|-------|------|-------|-------|-------------------------|----------------------------------------------------------------------------------------------------------------|-----|
|                         | BRIDGE NO.  |      |      | M. P. | CTR.      | SPANS |      |       | TOTAL | YEAR                    |                                                                                                                |     |
|                         | ORIG.       | orp  | NEW  | PLUS  | нт.       | NO    | LGH  | TOT'L | LGH   | ERECT                   | KIND OF STRUCTURE                                                                                              |     |
| <b>0.</b> 71            | 109         | 8-63 | 62.7 | 3610  | 14.5      | 2     | 30.0 |       | 60.0  | 1913                    | I-Bm. B.D.on Conc. 8-24"I-Bm Each Trk. 4 Trks.<br>S.W.& H.Rs., R.C. cut-off wall S.W.end-C-173-48 Dwg. 88-254. | 32. |