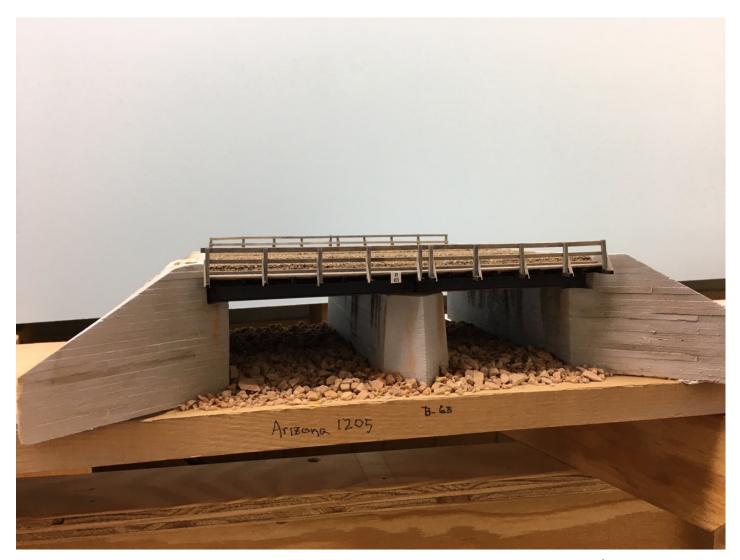

Mike Davis's HO model before installation. Abutments are Monroe Models /AIM 556 cut in half with additional plaster middle added to increase width to four tracks. Pier was made from a 2" x 4" beveled on a disk sander. Beams are Plastruct white 2' girder (90517 (Cat. No BFS-10)). Deck is scale 6"x6", Railing posts are 4"x4", and walkway and railings are 2"x6"