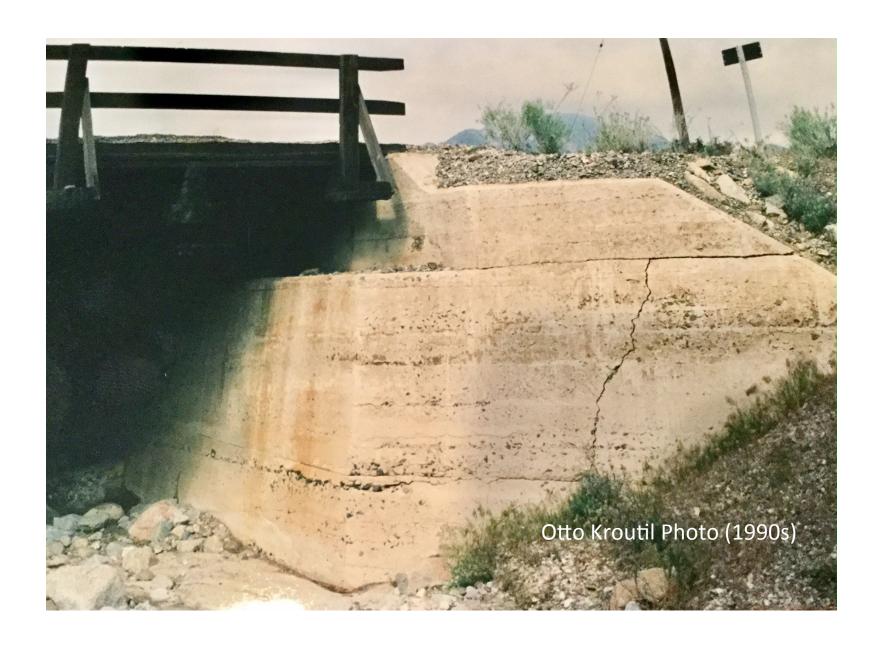

## Cajon Bridge B-63/62.7

| DRAINAGE<br>AREA SQ.MI. | LOS ANGELES |      |      |       | DIVISION. |       |      |       | BRID  | OGE LIST FIRST DISTRICT |                                                                                                                |     |
|-------------------------|-------------|------|------|-------|-----------|-------|------|-------|-------|-------------------------|----------------------------------------------------------------------------------------------------------------|-----|
|                         | BRIDGE NO.  |      |      | M. P. | CTR.      | SPANS |      |       | TOTAL | YEAR                    |                                                                                                                |     |
|                         | ORIG.       | orp  | NEW  | PLUS  | нт.       | NO    | LGH  | TOT'L | LGH   | ERECT                   | KIND OF STRUCTURE                                                                                              |     |
| <b>0.</b> 71            | 109         | 8-63 | 62.7 | 3610  | 14.5      | 2     | 30.0 |       | 60.0  | 1913                    | I-Bm. B.D.on Conc. 8-24"I-Bm Each Trk. 4 Trks.<br>S.W.& H.Rs., R.C. cut-off wall S.W.end-C-173-48 Dwg. 88-254. | 32. |