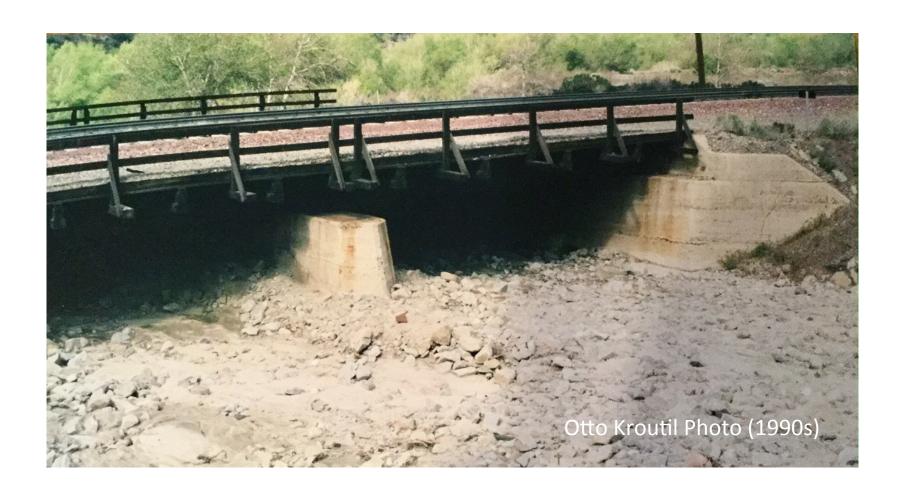

## Cajon Bridge B-63/62.7

| DRAINAGE<br>AREA SQ.MI. | LOS ANGELES |      |      |       | DIVISION. |       |      |       | BRID  | OGE LIST FIRST DISTRICT |                                                                                                                |     |
|-------------------------|-------------|------|------|-------|-----------|-------|------|-------|-------|-------------------------|----------------------------------------------------------------------------------------------------------------|-----|
|                         | BRIDGE NO.  |      |      | M. P. | CTR.      | SPANS |      |       | TOTAL | YEAR                    |                                                                                                                |     |
|                         | ORIG.       | orp  | NEW  | PLUS  | нт.       | NO    | LGH  | TOT'L | LGH   | ERECT                   | KIND OF STRUCTURE                                                                                              |     |
| <b>0.</b> 71            | 109         | 8-63 | 62.7 | 3610  | 14.5      | 2     | 30.0 |       | 60.0  | 1913                    | I-Bm. B.D.on Conc. 8-24"I-Bm Each Trk. 4 Trks.<br>S.W.& H.Rs., R.C. cut-off wall S.W.end-C-173-48 Dwg. 88-254. | 32. |