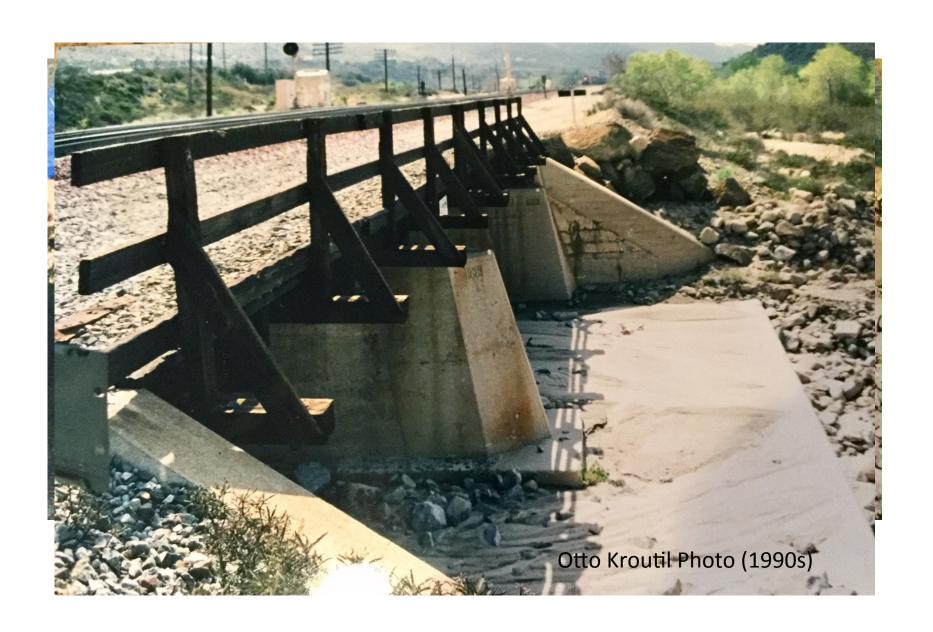

## Cajon Bridge B-63/62.7

| DRAINAGE<br>AREA SQ.MI. | LOS ANGELES |      |      |       | DIVISION. |       |      |       | BRID  | OGE LIST FIRST DISTRICT |                                                                                                                |     |
|-------------------------|-------------|------|------|-------|-----------|-------|------|-------|-------|-------------------------|----------------------------------------------------------------------------------------------------------------|-----|
|                         | BRIDGE NO.  |      |      | M. P. | CTR.      | SPANS |      |       | TOTAL | YEAR                    |                                                                                                                |     |
|                         | ORIG.       | orp  | NEW  | PLUS  | нт.       | NO    | LGH  | TOT'L | LGH   | ERECT                   | KIND OF STRUCTURE                                                                                              |     |
| <b>0.</b> 71            | 109         | 8-63 | 62.7 | 3610  | 14.5      | 2     | 30.0 |       | 60.0  | 1913                    | I-Bm. B.D.on Conc. 8-24"I-Bm Each Trk. 4 Trks.<br>S.W.& H.Rs., R.C. cut-off wall S.W.end-C-173-48 Dwg. 88-254. | 32. |