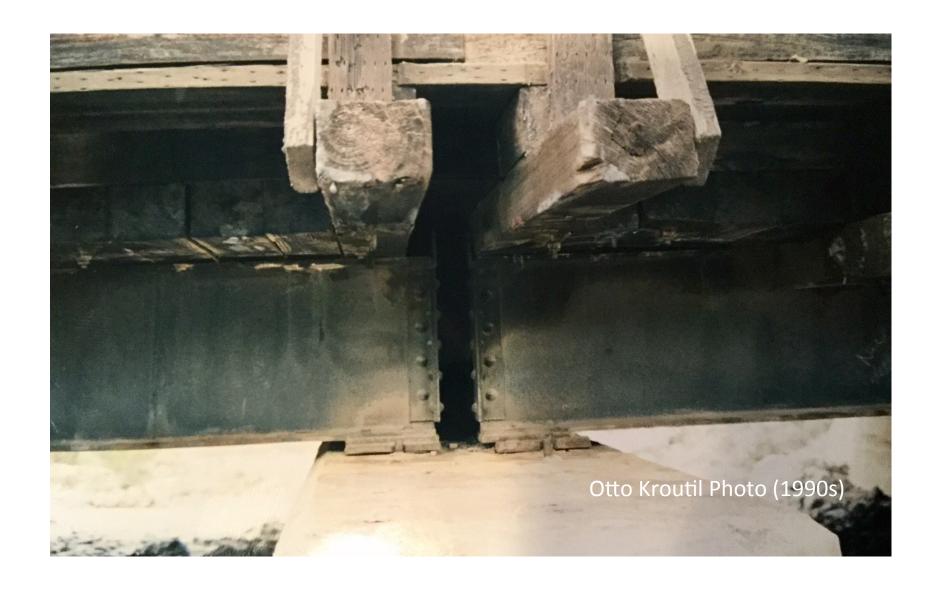

## Cajon Bridge B-63/62.7

| DRAINAGE<br>AREA SQ.MI. | LOS ANGELES |      |      |       | DIVISION. |       |      |       | BRID  | OGE LIST FIRST DISTRICT |                                                                                                                |     |
|-------------------------|-------------|------|------|-------|-----------|-------|------|-------|-------|-------------------------|----------------------------------------------------------------------------------------------------------------|-----|
|                         | BRIDGE NO.  |      |      | M. P. | CTR.      | SPANS |      |       | TOTAL | YEAR                    |                                                                                                                |     |
|                         | ORIG.       | orp  | NEW  | PLUS  | нт.       | NO    | LGH  | TOT'L | LGH   | ERECT                   | KIND OF STRUCTURE                                                                                              |     |
| <b>0.</b> 71            | 109         | 8-63 | 62.7 | 3610  | 14.5      | 2     | 30.0 |       | 60.0  | 1913                    | I-Bm. B.D.on Conc. 8-24"I-Bm Each Trk. 4 Trks.<br>S.W.& H.Rs., R.C. cut-off wall S.W.end-C-173-48 Dwg. 88-254. | 32. |