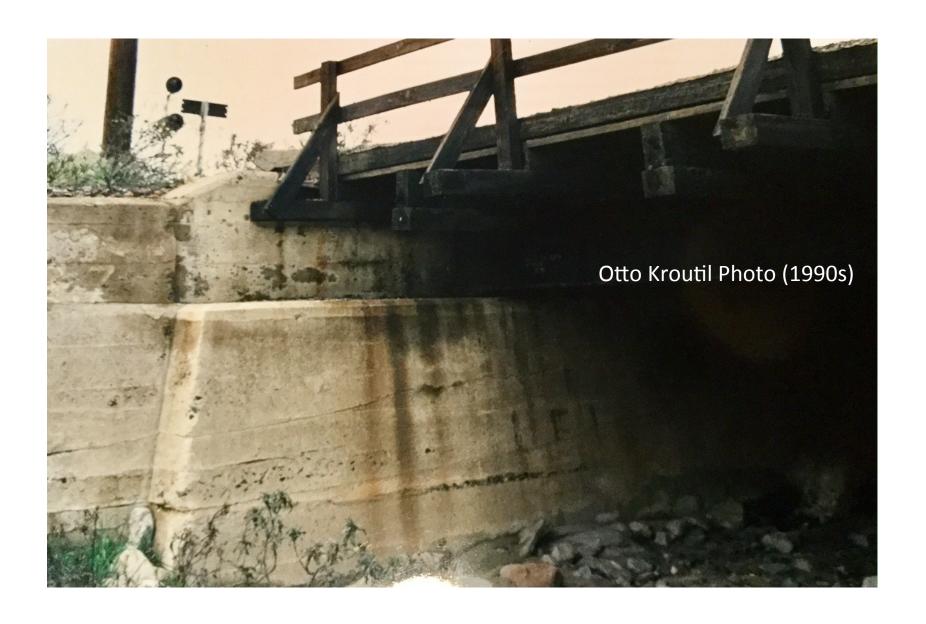

## Cajon Bridge B-63/62.7

| DRAINAGE<br>AREA SQ.MI. | LOS ANGELES |      |      |       | DIVISION. |       |      |       | BRID  | OGE LIST FIRST DISTRICT |                                                                                                                |     |
|-------------------------|-------------|------|------|-------|-----------|-------|------|-------|-------|-------------------------|----------------------------------------------------------------------------------------------------------------|-----|
|                         | BRIDGE NO.  |      |      | M. P. | CTR.      | SPANS |      |       | TOTAL | YEAR                    |                                                                                                                |     |
|                         | ORIG.       | orp  | NEW  | PLUS  | нт.       | NO    | LGH  | TOT'L | LGH   | ERECT                   | KIND OF STRUCTURE                                                                                              |     |
| <b>0.</b> 71            | 109         | 8-63 | 62.7 | 3610  | 14.5      | 2     | 30.0 |       | 60.0  | 1913                    | I-Bm. B.D.on Conc. 8-24"I-Bm Each Trk. 4 Trks.<br>S.W.& H.Rs., R.C. cut-off wall S.W.end-C-173-48 Dwg. 88-254. | 32. |