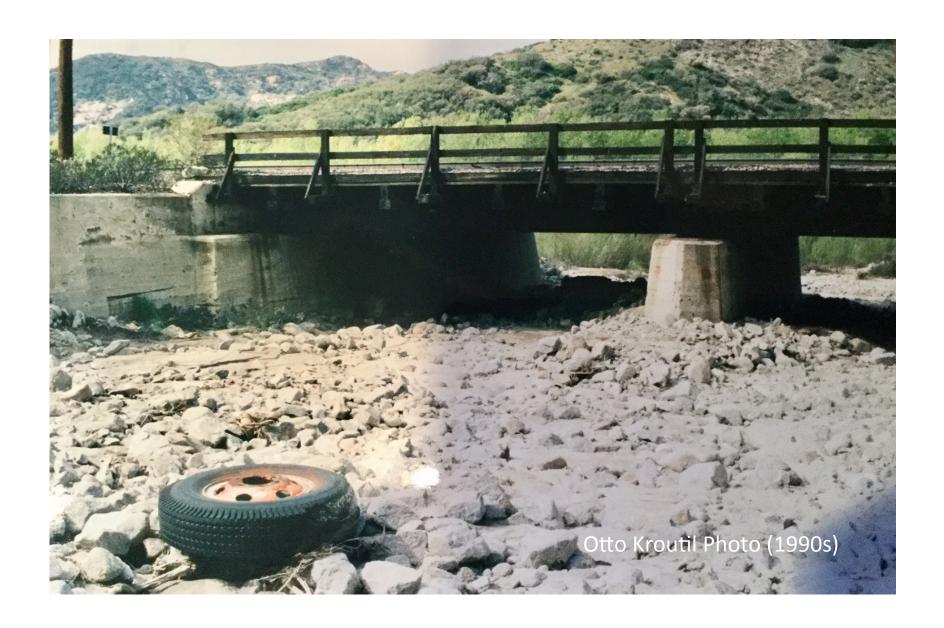

## Cajon Bridge B-63/62.7

| DRAINAGE<br>AREA SQ.MI. | LOS ANGELES |      |      |       | DIVISION. |       |      |       | BRID  | OGE LIST FIRST DISTRICT |                                                                                                                |     |
|-------------------------|-------------|------|------|-------|-----------|-------|------|-------|-------|-------------------------|----------------------------------------------------------------------------------------------------------------|-----|
|                         | BRIDGE NO.  |      |      | M. P. | CTR.      | SPANS |      |       | TOTAL | YEAR                    |                                                                                                                |     |
|                         | ORIG.       | orp  | NEW  | PLUS  | нт.       | NO    | LGH  | TOT'L | LGH   | ERECT                   | KIND OF STRUCTURE                                                                                              |     |
| <b>0.</b> 71            | 109         | 8-63 | 62.7 | 3610  | 14.5      | 2     | 30.0 |       | 60.0  | 1913                    | I-Bm. B.D.on Conc. 8-24"I-Bm Each Trk. 4 Trks.<br>S.W.& H.Rs., R.C. cut-off wall S.W.end-C-173-48 Dwg. 88-254. | 32. |