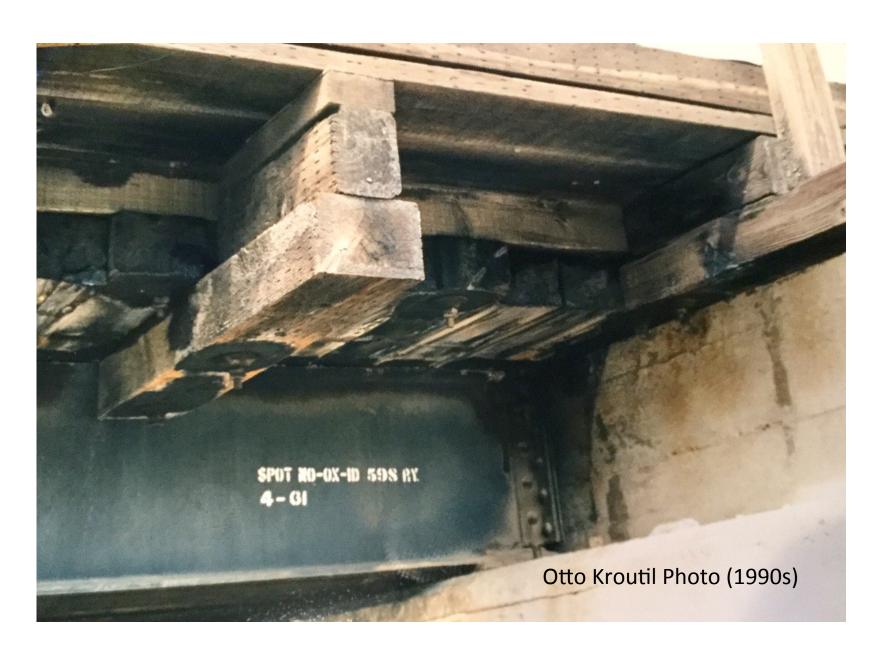

## Cajon Bridge B-63/62.7

| DRAINAGE<br>AREA SQ.MI. | LOS ANGELES |      |      |       | DIVISION. |       |      |       | BRID  | OGE LIST FIRST DISTRICT |                                                                                                                |     |
|-------------------------|-------------|------|------|-------|-----------|-------|------|-------|-------|-------------------------|----------------------------------------------------------------------------------------------------------------|-----|
|                         | BRIDGE NO.  |      |      | M. P. | CTR.      | SPANS |      |       | TOTAL | YEAR                    |                                                                                                                |     |
|                         | ORIG.       | orp  | NEW  | PLUS  | нт.       | NO    | LGH  | TOT'L | LGH   | ERECT                   | KIND OF STRUCTURE                                                                                              |     |
| <b>0.</b> 71            | 109         | 8-63 | 62.7 | 3610  | 14.5      | 2     | 30.0 |       | 60.0  | 1913                    | I-Bm. B.D.on Conc. 8-24"I-Bm Each Trk. 4 Trks.<br>S.W.& H.Rs., R.C. cut-off wall S.W.end-C-173-48 Dwg. 88-254. | 32. |