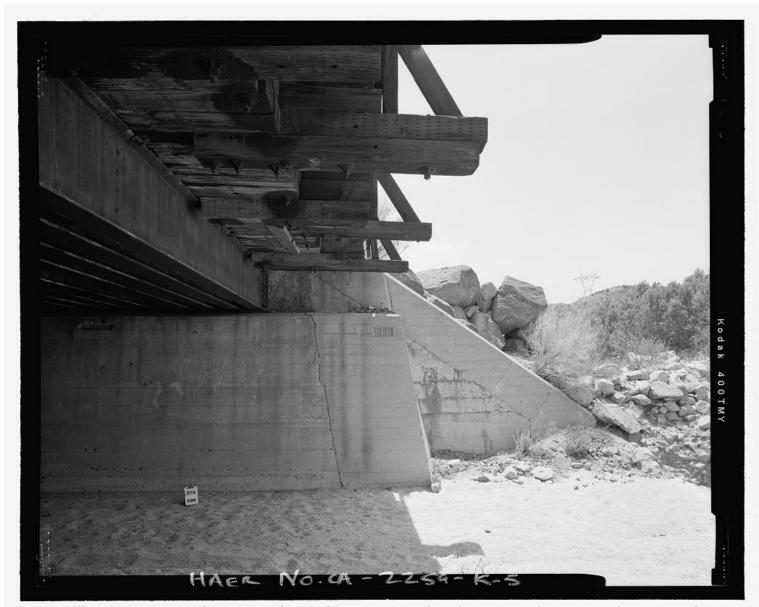

## Cajon Bridge B-63/62.7

| DRAINAGE<br>AREA SQ.MI. | LOS ANGELES |      |      |       | DIVISION. |       |      |       | BRID  | OGE LIST FIRST DISTRICT |                                                                                                                |     |
|-------------------------|-------------|------|------|-------|-----------|-------|------|-------|-------|-------------------------|----------------------------------------------------------------------------------------------------------------|-----|
|                         | BRIDGE NO.  |      |      | M. P. | CTR.      | SPANS |      |       | TOTAL | YEAR                    |                                                                                                                |     |
|                         | ORIG.       | orp  | NEW  | PLUS  | нт.       | NO    | LGH  | TOT'L | LGH   | ERECT                   | KIND OF STRUCTURE                                                                                              |     |
| <b>0.</b> 71            | 109         | 8-63 | 62.7 | 3610  | 14.5      | 2     | 30.0 |       | 60.0  | 1913                    | I-Bm. B.D.on Conc. 8-24"I-Bm Each Trk. 4 Trks.<br>S.W.& H.Rs., R.C. cut-off wall S.W.end-C-173-48 Dwg. 88-254. | 32. |

From The AT&SF RY System, Coast Lines, Los Angeles Division, Bridge List

21

3

http://cdn.loc.gov/service/pnp/habshaer/ca/ca3500/ca3527/photos/365536pv.jpg 2007?

http://cdn.loc.gov/service/pnp/habshaer/ca/ca3500/ca3527/photos/365536pv.jpg 2007? Cajon Station sidings have been removed Mike Davis - January 2019 12